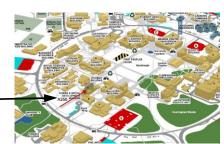

## City Championship

Sunday, December 5th, 2010

WHERE:

University of Victoria Human and Social Development Bldg A250

2<sup>nd</sup> floor Directions on website www.victoriajuniorchess.com

**REGISTRATION:** 9:30 – 9:45 am on site or email victoriajuniorchess@gmail.com